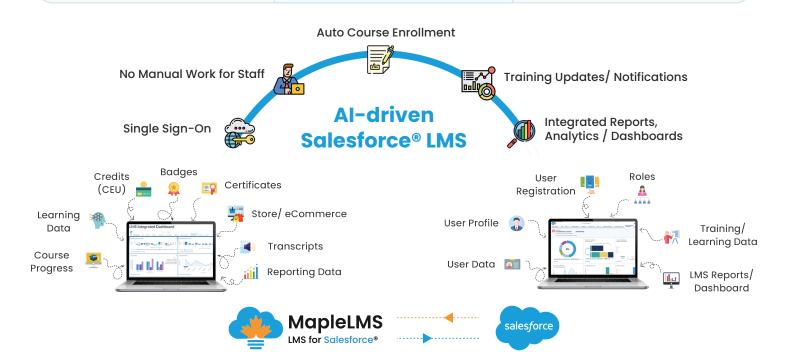

## **Two-way Data Synchronization**

- Integrated with Experience (Community), Sales, Service and Marketing Cloud
- SAML 2.0 based Single Sign-On (SSO)
- Real-time intelligent synchronization of data and activities between MapleLMS and Salesforce

#### **Reports and Dashboards**

- Track users' learning and performance metrics
- View reports and dashboards both on MapleLMS and Salesforce
- Unlimited report customizations
- Adhoc report creation

Two Way Real-time Synchronization with Unlimited Storage