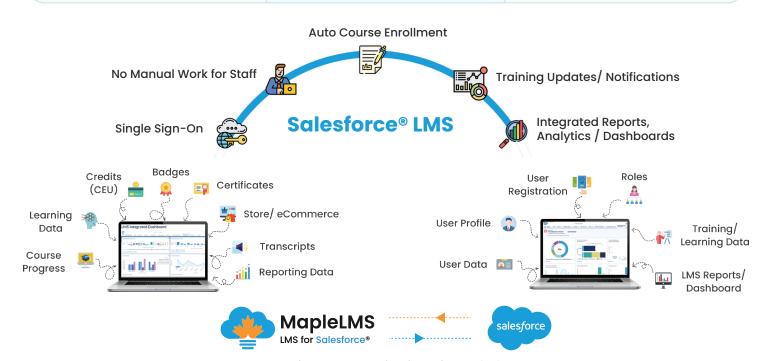

#### **Two-way Data Synchronization**

- Integrated with Experience (Community), Sales, Service and Marketing Cloud
- SAML 2.0 based Single Sign-On (SSO)
- Real-time intelligent synchronization of data and activities between MapleLMS and Salesforce

#### **Reports and Dashboards**

- Track users' learning and performance metrics
- View reports and dashboards both on MapleLMS and Salesforce
- Unlimited report customizations
- Adhoc report creation

Two Way Real-time Synchronization with Unlimited Storage