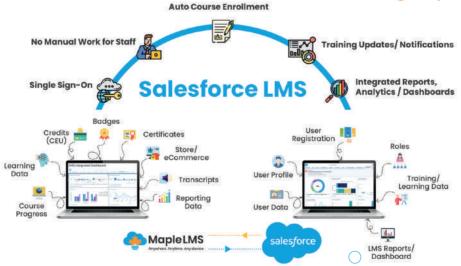

#### **Two-way Data Synchronization**

- Integrated with Experience (Community), Sales, Service and Marketing Cloud
- SAML 2.0 based Single Sign-On (SSO)
- Real-time intelligent synchronization of data and activities between MapleLMS and Salesforce

### **Reports and Dashboards**

- Track users' learning and performance
- Yiew reports and dashboards both on MapleLMS and Salesforce
- Unlimited report customizations
- Adhoc report creation

Two Way Real-time Synchronization